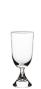

WINE 255 ML 245 × 79 MM 1/2046/1

WINE 200 ML 189 × 73 MM 1/3378/2

CHAMPAGNE 280 ML 262 × 74 MM 1/2046/9

BEER 310 ML 180 × 74 MM 1/3378/34

JUG 1000 ML 302 × 163 MM 9/0827/N

BONBON 223 × 170 MM 5/3839/7

COCKTAIL 220 ML 131 × 108 MM 1/3378/8