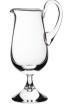

WINE 255 ML 245 × 79 MM 1/2046/1

WINE 200 ML 189 × 73 MM 1/3378/2

CHAMPAGNE 280 ML 262 × 74 MM 1/2046/9

BEER 310 ML 180 × 74 MM 1/3378/34

JUG 1000 ML 302 × 163 MM 9/0827/N

BONBON 223 × 170 MM 5/3839/7

COCKTAIL 220 ML 131 × 108 MM 1/3378/8