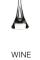

## Masaryk

This unique set was designed by artist Rudolf Schwelder for Jan Masaryk, the Foreign Minister of Czechoslovakia at the time, and is used in the halls of Prague castle to this day.

DESIGN BY RUDOLF SCHWEDLER IN 1947 FACELIFT BY IVANA MÜLLEROVÁ IN 2020

WINE 255 ML 245 × 79 MM 1/2046/1

WINE 200 ML 189 × 73 MM 1/3378/2

CHAMPAGNE 280 ML 262 × 74 MM 1/2046/9

BEER 310 ML 180 × 74 MM 1/3378/34

JUG 1000 ML 302 × 163 MM 9/0827/N

BONBON 223 × 170 MM 5/3839/7

COCKTAIL 220 ML 131 × 108 MM 1/3378/8