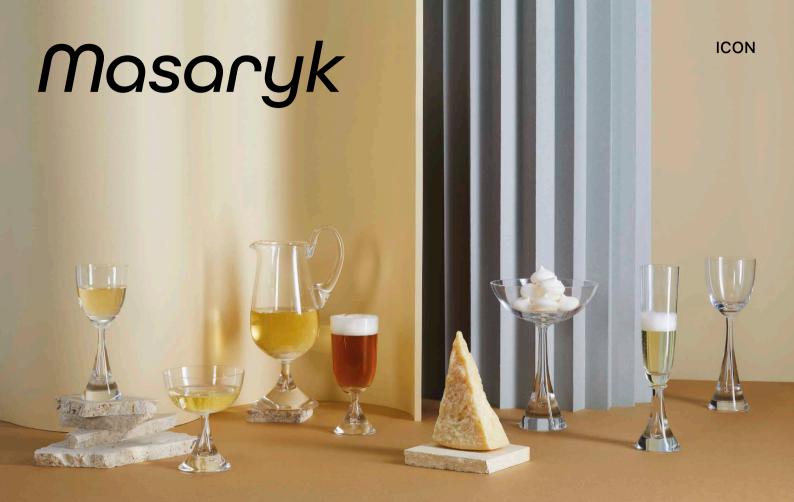

## Masaryk

This unique set was designed by artist Rudolf Schwelder for Jan Masaryk, the Foreign Minister of Czechoslovakia at the time, and is used in the halls of Prague castle to this day.

DESIGN BY RUDOLF SCHWEDLER IN 1947 FACELIFT BY IVANA MÜLLEROVÁ IN 2020

WINE 255 ML 245 × 79 MM 1/2046/1

WINE 200 ML 189 × 73 MM 1/3378/2

CHAMPAGNE 280 ML 262 × 74 MM 1/2046/9

BEER 310 ML 180 × 74 MM 1/3378/34

JUG 1000 ML 302 × 163 MM 9/0827/N

BONBON 223 × 170 MM 5/3839/7

COCKTAIL 220 ML 131 × 108 MM 1/3378/8