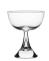

WINE 255 ML 245 × 79 MM 1/2046/1

WINE 200 ML 189 × 73 MM 1/3378/2

CHAMPAGNE 280 ML 262 × 74 MM 1/2046/9

BEER 310 ML 180 × 74 MM 1/3378/34

JUG 1000 ML 302 × 163 MM 9/0827/N

BONBON 223 × 170 MM 5/3839/7

COCKTAIL 220 ML 131 × 108 MM 1/3378/8