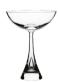

WINE 255 ML 245 × 79 MM 1/2046/1

WINE 200 ML 189 × 73 MM 1/3378/2

CHAMPAGNE 280 ML 262 × 74 MM 1/2046/9

BEER 310 ML 180 × 74 MM 1/3378/34

JUG 1000 ML 302 × 163 MM 9/0827/N

BONBON 223 × 170 MM 5/3839/7

COCKTAIL 220 ML 131 × 108 MM 1/3378/8